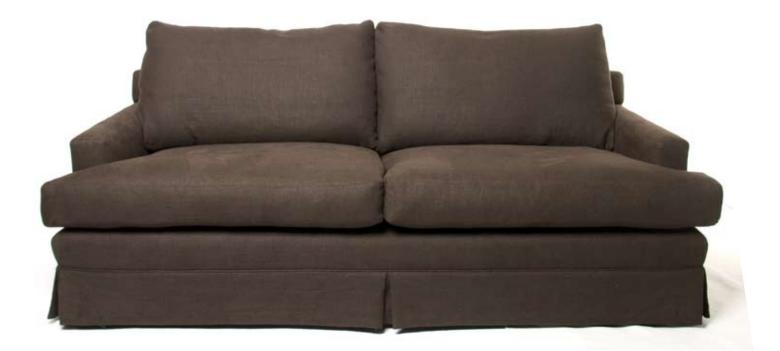

W TH

Furniture Catalogue

Unit 3, 56 Buffalo Road, Gladesville NSW 2111 Phone (02) 9807 8166 Fax (02) 9807 8544 Email ja-up@smartchat.net.au

**THE EMERALD** 2 seater lounge (shown above)

ALSO AVAILABLE IN: 3 seater lounge Chair 1700 x 930 x 830mm \$POA 2100 x 930 x 830mm \$POA 1000 x 930 x 830mm \$POA