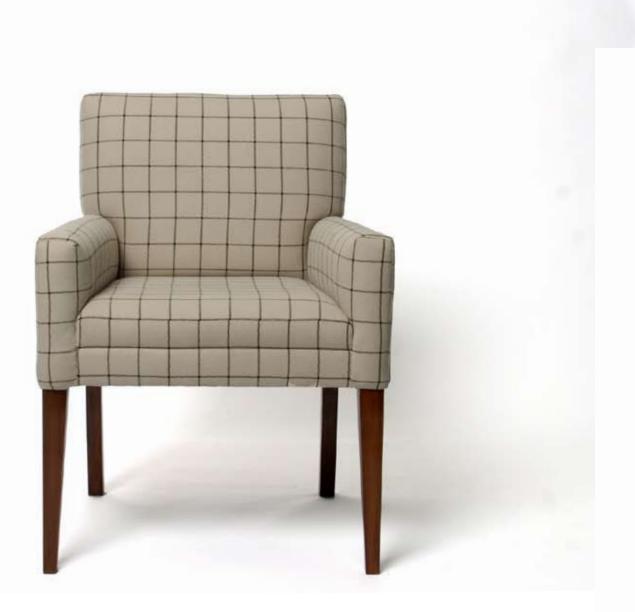

510 x 600 x 920mm \$POA

THE AMBER DINING CHAIR Chair

500 x 600 x 920mm \$POA

THE MARBLE CHAIR Chair

630 x 570 x 870mm \$POA

**THE ONYX ARMCHAIR** Chair

630 x 660 x 900mm \$POA

THE CRYSTAL CHAIR Chair