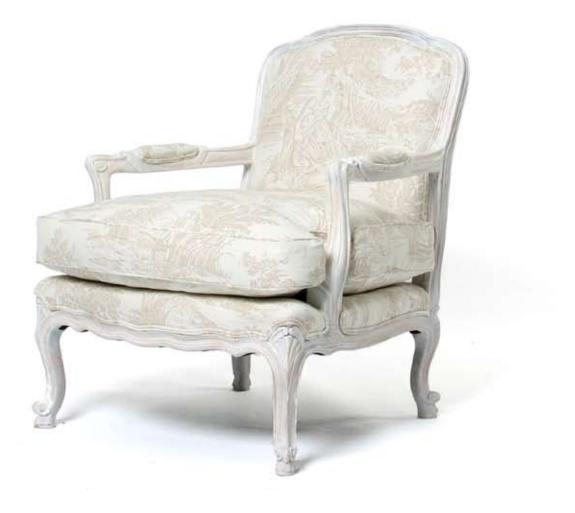

800 x 700 x 890mm \$POA

**THE LOUIS XVI CHAIR** Chair

\$POA

**THE IVORY WING CHAIR** Chair

830 x 800 x 1112mm \$POA

THE OPAL ARMCHAIR Chair

950 x 750 x 850mm \$POA

THE HALLEY DINING CHAIR Chair