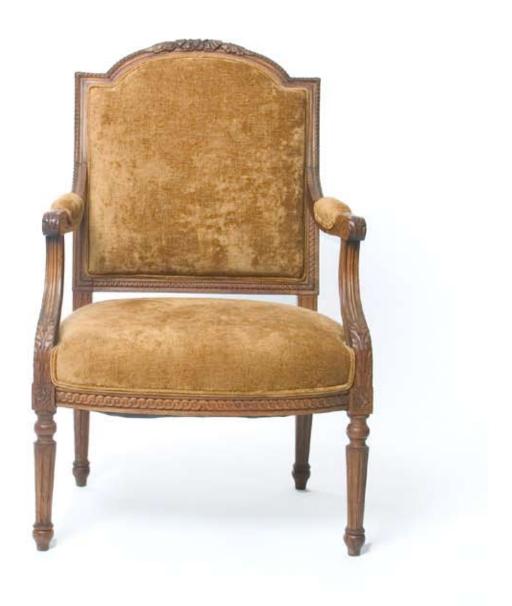

800 x 700 x 890mm \$POA

**THE LOUIS XVI CHAIR** Chair

\$POA

**THE IVORY WING CHAIR** Chair

830 x 800 x 1112mm \$POA

THE OPAL ARMCHAIR Chair

950 x 750 x 850mm \$POA

THE HALLEY DINING CHAIR Chair