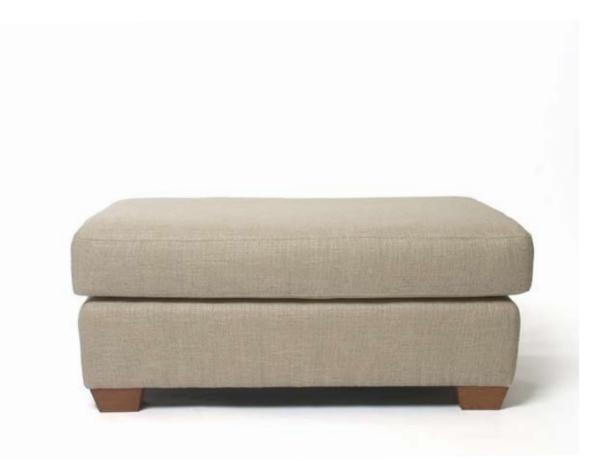

## Ottomans

OTTOMANS AVAILABLE IN A LARGE RANGE OF SIZES 1000 x 700 x 450mm \$POA Square ottoman