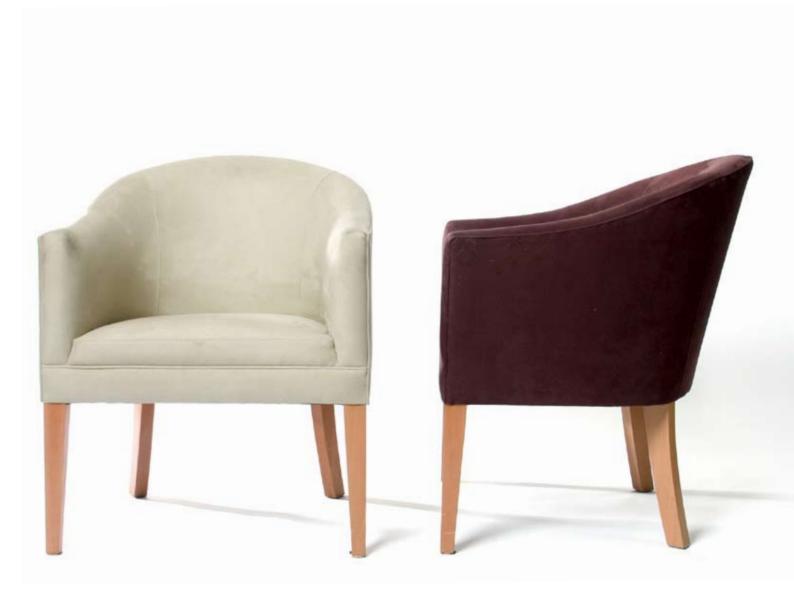

#### 660 x 750 x 850mm \$POA

THE GARNET TUBCHAIR Chair

660 x 680 x 800mm \$POA