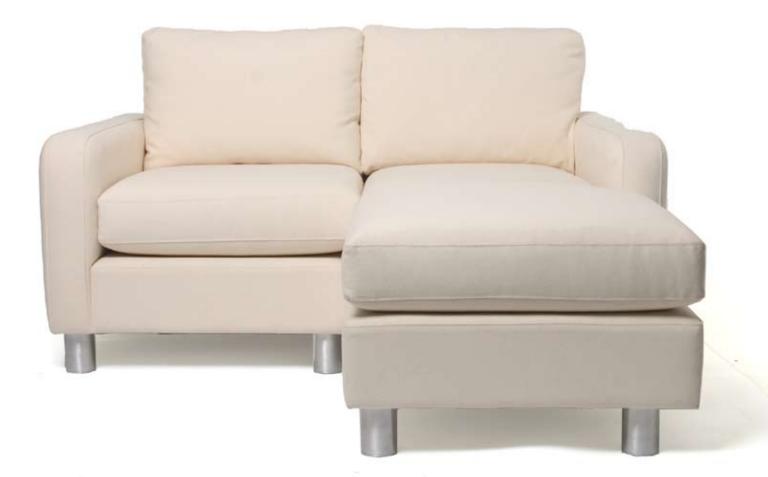

 1900 x 930 x 850mm
 \$POA

 2100 x 930 x 850mm
 \$POA

 1060 x 930 x 850mm
 \$POA

| <b>THE PLATINUM L-SHAPE SOFA WITH</b><br>2 seater lounge (shown above) |                                                               | \$POA                   |
|------------------------------------------------------------------------|---------------------------------------------------------------|-------------------------|
| <b>ALSO AVAILABLE IN:</b><br>3 seater lounge<br>Chair<br>Chaise        | 2100 x 950 x 700mm<br>900 x 950 x 700mm<br>900 x 1550 x 700mm | \$POA<br>\$POA<br>\$POA |