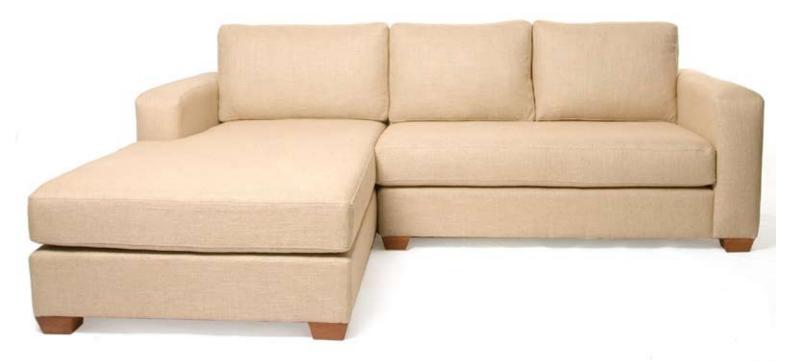

**ALSO AVAILABLE IN:** Chaise Chair 

 1400 x 890 x 800mm
 \$POA

 890 x 890 x 1550mm
 \$POA

 890 x 890 x 800mm
 \$POA

THE JADE 3 SEATER L-SHAPE CHAISE 3 seater lounge (shown above) 2200 x 1700mm

\$POA

THE PEARL DAY BED