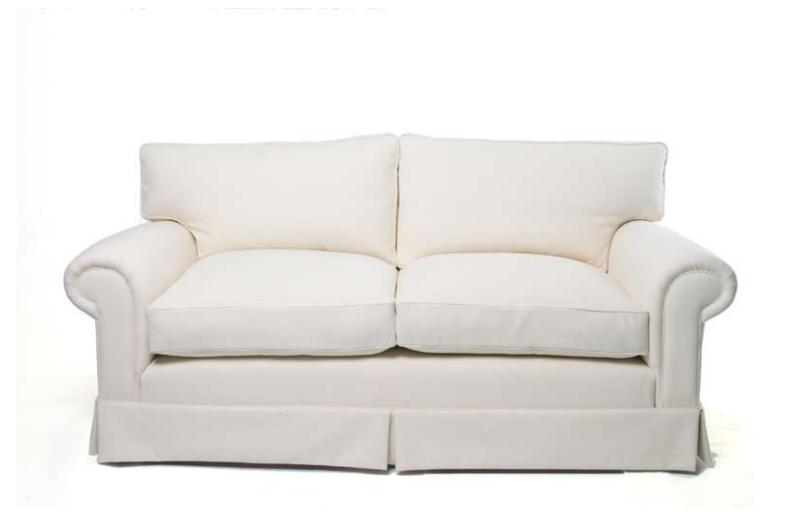

**THE SAPPHIRE** 2 seater lounge (shown above)

ALSO AVAILABLE IN: 3 seater lounge Chair 1800 x 930 x 750mm \$POA

2400 x 930 x 750mm \$POA 1050 x 930 x 750mm \$POA

**THE TOPAZ** 2 seater lounge (shown above)