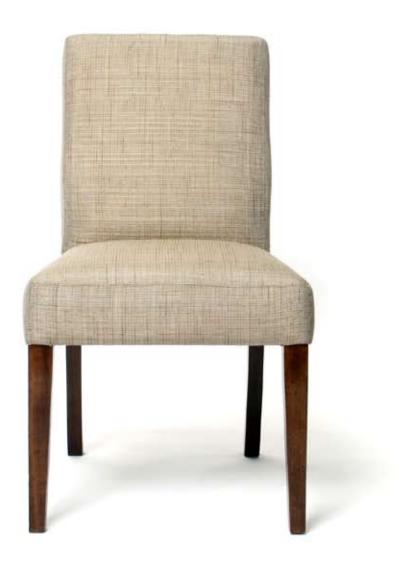

510 x 600 x 920mm \$POA

THE AMBER DINING CHAIR Chair

500 x 600 x 920mm \$POA

THE MARBLE CHAIR Chair

630 x 570 x 870mm \$POA

**THE ONYX ARMCHAIR** Chair

630 x 660 x 900mm \$POA

THE CRYSTAL CHAIR Chair