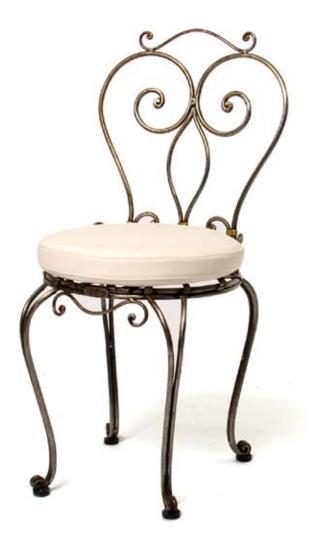

# Cushions

A WIDE RANGE OF ASSORTED CUSHIONS AVAILABLE

**THE AMETHYST CHAIR** Iron Chair with Cushion Base

\$POA

**THE BERGERE CHAIR** Chair Ottoman

800 x 700 x 890mm

\$POA \$POA

THE BERGERE CHAIR Chair