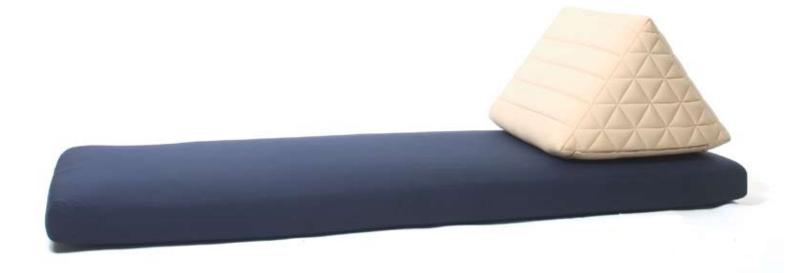

--------------------------------------------------|---------------------------------------------------------------|-------------------------|
| <b>ALSO AVAILABLE IN:</b><br>3 seater lounge<br>Chair<br>Chaise        | 2100 x 950 x 700mm<br>900 x 950 x 700mm<br>900 x 1550 x 700mm | \$POA<br>\$POA<br>\$POA |



**THE SAPPHIRE** 2 seater lounge (shown above)

ALSO AVAILABLE IN: 3 seater lounge Chair 1800 x 930 x 750mm \$POA

2400 x 930 x 750mm \$POA 1050 x 930 x 750mm \$POA



**THE TOPAZ** 2 seater lounge (shown above)

**ALSO AVAILABLE IN:** Chaise Chair 

 1400 x 890 x 800mm
 \$POA

 890 x 890 x 1550mm
 \$POA

 890 x 890 x 800mm
 \$POA



THE JADE 3 SEATER L-SHAPE CHAISE 3 seater lounge (shown above) 2200 x 1700mm

\$POA



THE PEARL DAY BED

Day bed (shown above) 1800 x 700 x 480mm \$POA



# Outdoor

A WIDE RANGE OF OUTDOOR CUSHIONS



A WIDE RANGE OF WOODEN AND METAL LEGS AVAILABLE



## Ottomans

OTTOMANS AVAILABLE IN A LARGE RANGE OF SIZES 1000 x 700 x 450mm \$POA Square ottoman



## Ottomans

OTTOMANS AVAILABLE IN A LARGE RANGE OF SIZES 550 x 450 x 450mm \$POA Square ottoman



# Cushions

A WIDE RANGE OF ASSORTED CUSHIONS AVAILABLE



**THE AMETHYST CHAIR** Iron Chair with Cushion Base

\$POA



**THE BERGERE CHAIR** Chair Ottoman

800 x 700 x 890mm

\$POA \$POA



THE BERGERE CHAIR Chair

800 x 700 x 890mm \$POA



**THE LOUIS XVI CHAIR** Chair

\$POA



**THE IVORY WING CHAIR** Chair

830 x 800 x 1112mm \$POA



THE OPAL ARMCHAIR Chair

950 x 750 x 850mm \$POA



THE HALLEY DINING CHAIR Chair

510 x 600 x 920mm \$POA



THE AMBER DINING CHAIR Chair

500 x 600 x 920