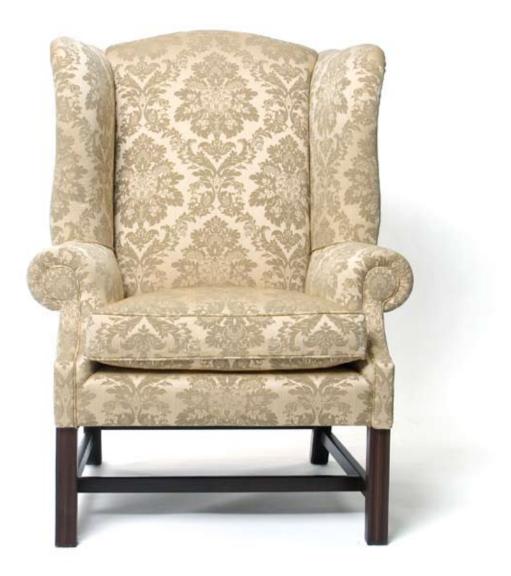

800 x 700 x 890mm \$POA

**THE LOUIS XVI CHAIR** Chair

\$POA

**THE IVORY WING CHAIR** Chair

830 x 800 x 1112mm \$POA

THE OPAL ARMCHAIR Chair

950 x 750 x 850mm \$POA

THE HALLEY DINING CHAIR Chair