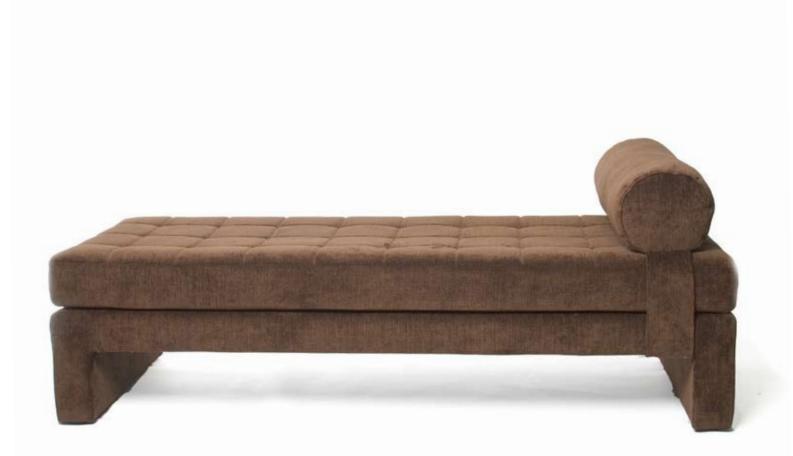

**ALSO AVAILABLE IN:** Chaise Chair 

 1400 x 890 x 800mm
 \$POA

 890 x 890 x 1550mm
 \$POA

 890 x 890 x 800mm
 \$POA

THE JADE 3 SEATER L-SHAPE CHAISE 3 seater lounge (shown above) 2200 x 1700mm

\$POA

THE PEARL DAY BED

Day bed (shown above) 1800 x 700 x 480mm \$POA