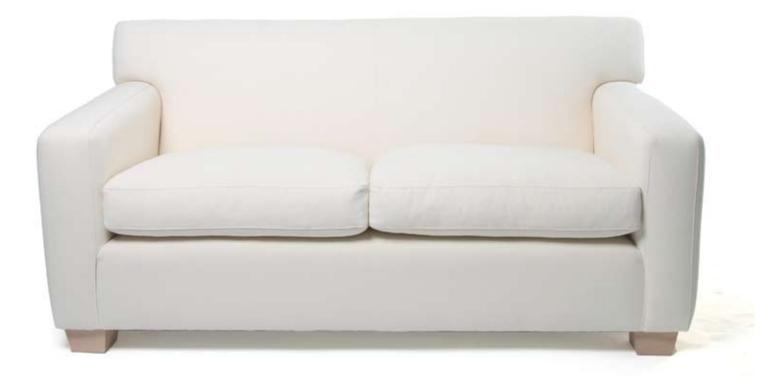

W TH

Furniture Catalogue

Unit 3, 56 Buffalo Road, Gladesville NSW 2111 Phone (02) 9807 8166 Fax (02) 9807 8544 Email ja-up@smartchat.net.au

**THE EMERALD** 2 seater lounge (shown above)

ALSO AVAILABLE IN: 3 seater lounge Chair 1700 x 930 x 830mm \$POA 2100 x 930 x 830mm \$POA 1000 x 930 x 830mm \$POA