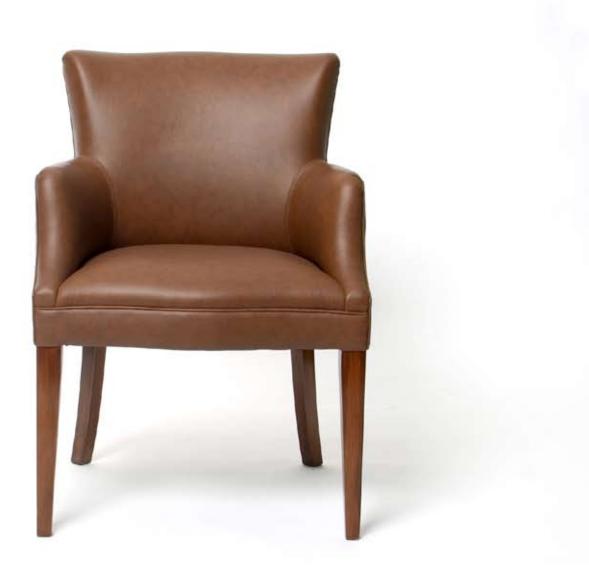

510 x 600 x 920mm \$POA

THE AMBER DINING CHAIR Chair

500 x 600 x 920mm \$POA

THE MARBLE CHAIR Chair

630 x 570 x 870mm \$POA

**THE ONYX ARMCHAIR** Chair

630 x 660 x 900mm \$POA

THE CRYSTAL CHAIR Chair