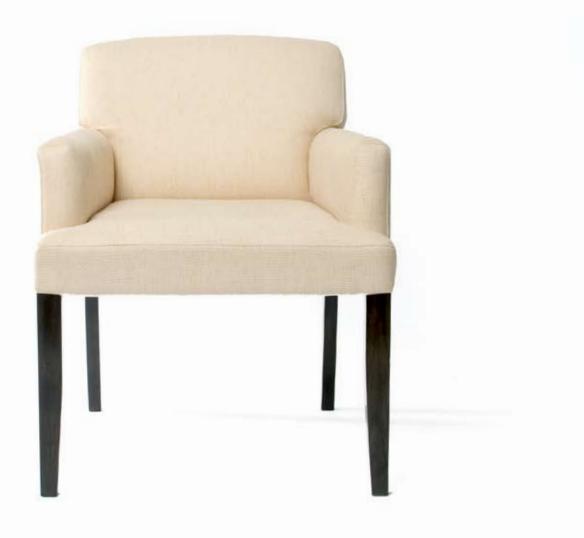

510 x 600 x 920mm \$POA

THE AMBER DINING CHAIR Chair

500 x 600 x 920mm \$POA

THE MARBLE CHAIR Chair

630 x 570 x 870mm \$POA

**THE ONYX ARMCHAIR** Chair

630 x 660 x 900mm \$POA

THE CRYSTAL CHAIR Chair