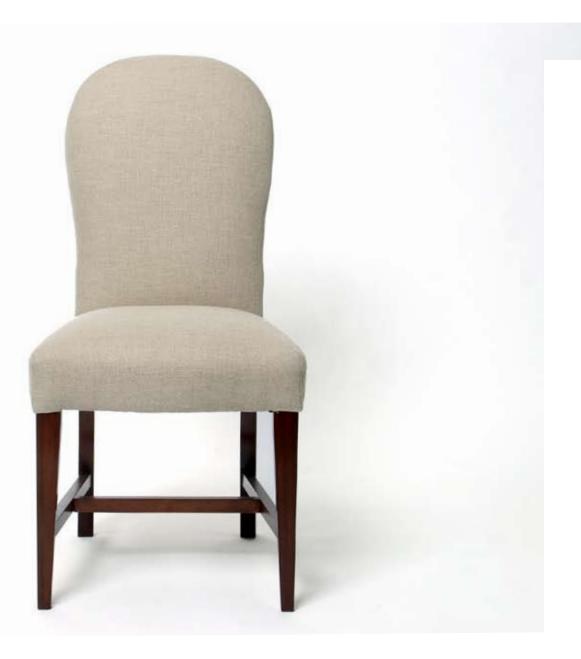

510 x 600 x 920mm \$POA

THE AMBER DINING CHAIR Chair

500 x 600 x 920mm \$POA

THE MARBLE CHAIR Chair

630 x 570 x 870mm \$POA

**THE ONYX ARMCHAIR** Chair

630 x 660 x 900mm \$POA

THE CRYSTAL CHAIR Chair