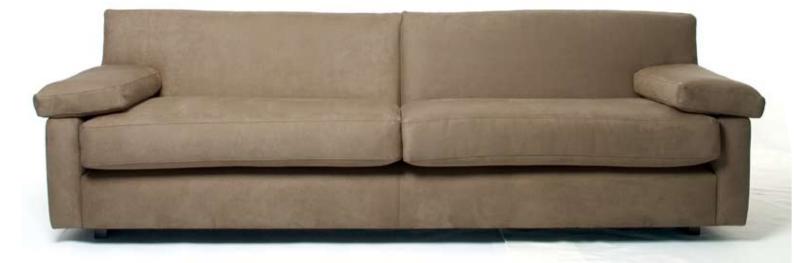

**THE SAPPHIRE** 2 seater lounge (shown above)

ALSO AVAILABLE IN: 3 seater lounge Chair 1800 x 930 x 750mm \$POA

2400 x 930 x 750mm \$POA 1050 x 930 x 750mm \$POA

**THE TOPAZ** 2 seater lounge (shown above)