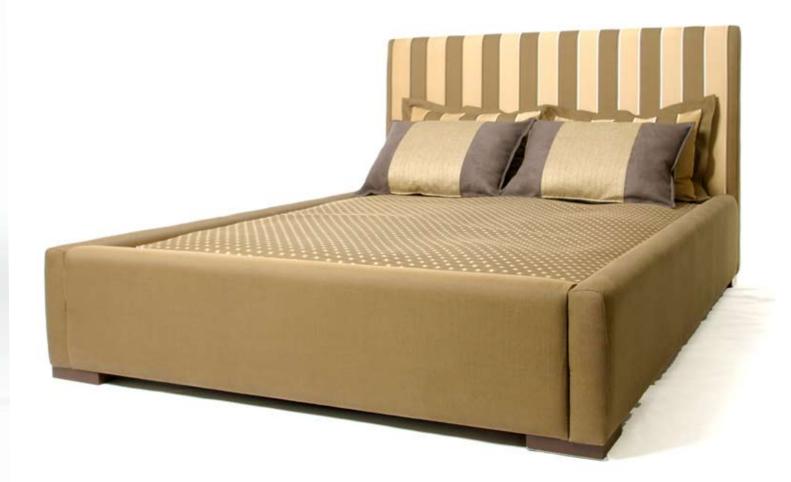

ABLE IN A LARGE RANGE OF SIZES 550 x 450 x 450mm \$POA Square ottoman



# Cushions

A WIDE RANGE OF ASSORTED CUSHIONS AVAILABLE



**THE AMETHYST CHAIR** Iron Chair with Cushion Base

\$POA



**THE BERGERE CHAIR** Chair Ottoman

800 x 700 x 890mm

\$POA \$POA



THE BERGERE CHAIR Chair

800 x 700 x 890mm \$POA



**THE LOUIS XVI CHAIR** Chair

\$POA



**THE IVORY WING CHAIR** Chair

830 x 800 x 1112mm \$POA



THE OPAL ARMCHAIR Chair

950 x 750 x 850mm \$POA



THE HALLEY DINING CHAIR Chair

510 x 600 x 920mm \$POA



THE AMBER DINING CHAIR Chair

500 x 600 x 920mm \$POA



THE MARBLE CHAIR Chair

630 x 570 x 870mm \$POA



**THE ONYX ARMCHAIR** Chair

630 x 660 x 900mm \$POA



THE CRYSTAL CHAIR Chair

#### 660 x 750 x 850mm \$POA



THE GARNET TUBCHAIR Chair

660 x 680 x 800mm \$POA



# Beds

**THE QUARTZ BED** Bed

1900 x 700 x 500mm \$POA



#### FOR MORE INFORMATION CONTACT

Unit 3, 56 Buffalo Road, Gladesville NSW 2111

Phone (02) 9807 8166

Fax (02) 9807 8544

Email ja-up@smartchat.net.au