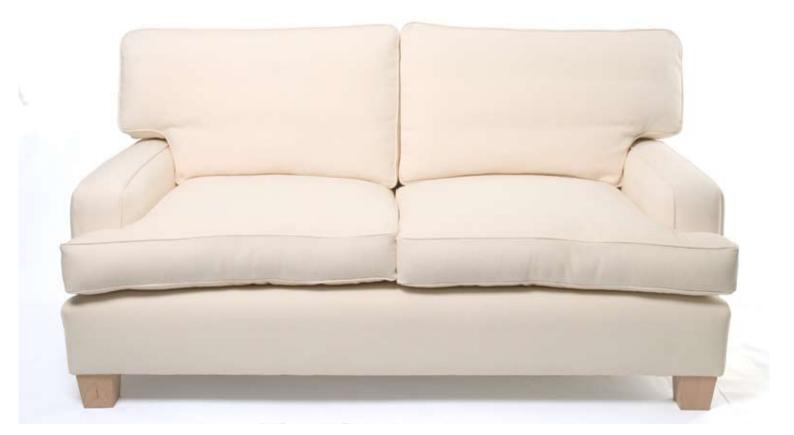

**THE RUBY** 2 seater lounge (shown above)

ALSO AVAILABLE IN: 3 seater lounge Chair 1650 x 930 x 910mm\$POA2000 x 930 x 910mm\$POA930 x 930 x 910mm\$POA

**THE DIAMOND** 2 seater lounge (shown above)

ALSO AVAILABLE IN: 3 seater lounge Chair 