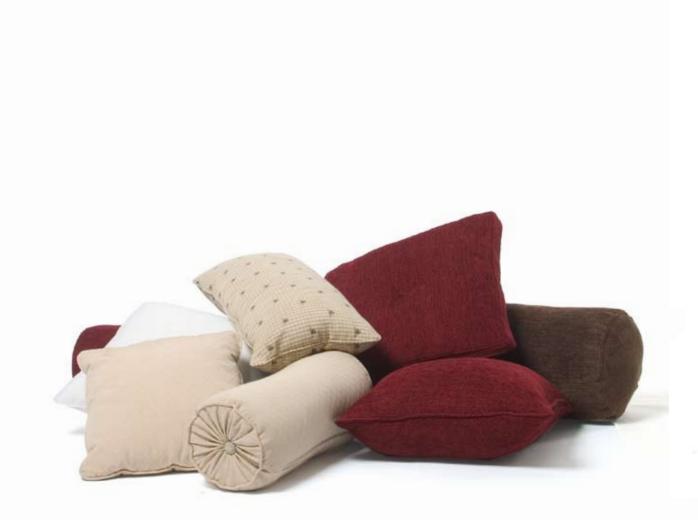

# Cushions

A WIDE RANGE OF ASSORTED CUSHIONS AVAILABLE

**THE AMETHYST CHAIR** Iron Chair with Cushion Base

\$POA

**THE BERGERE CHAIR** Chair Ottoman

800 x 700 x 890mm

\$POA \$POA

THE BERGERE CHAIR Chair