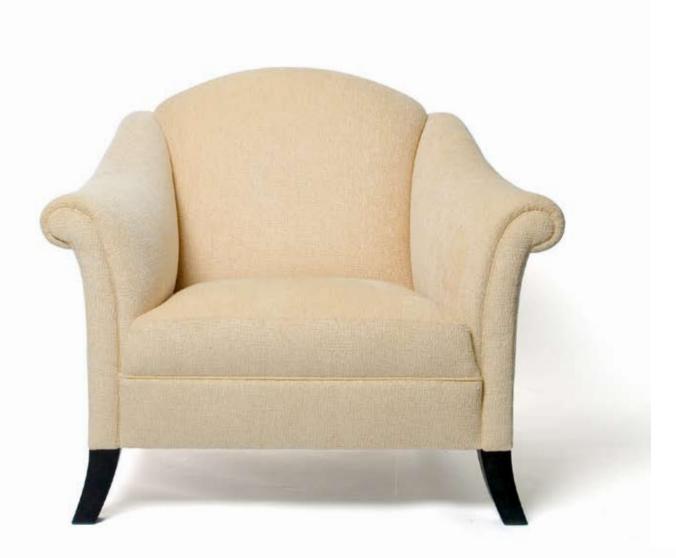

510 x 600 x 920mm \$POA

THE AMBER DINING CHAIR Chair

500 x 600 x 920mm \$POA

THE MARBLE CHAIR Chair

630 x 570 x 870mm \$POA

**THE ONYX ARMCHAIR** Chair

630 x 660 x 900mm \$POA

THE CRYSTAL CHAIR Chair