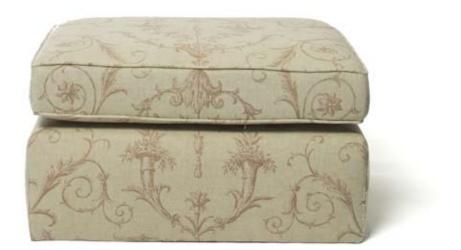

## Ottomans

OTTOMANS AVAILABLE IN A LARGE RANGE OF SIZES 550 x 450 x 450mm \$POA Square ottoman