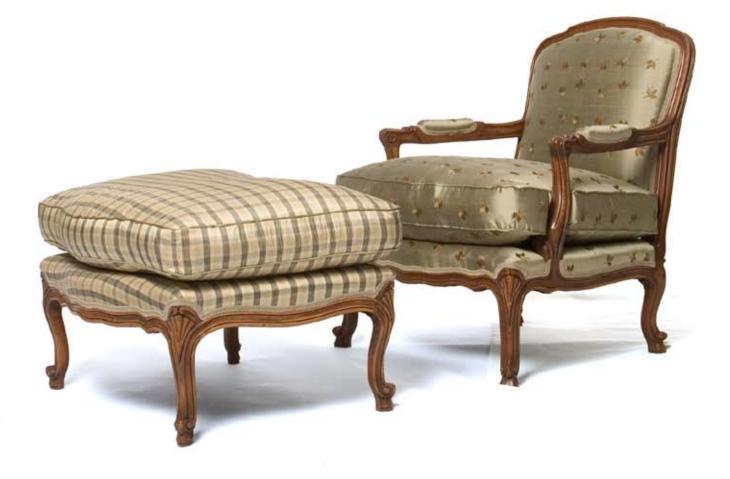

800 x 700 x 890mm \$POA

**THE LOUIS XVI CHAIR** Chair

\$POA

**THE IVORY WING CHAIR** Chair

830 x 800 x 1112mm \$POA

THE OPAL ARMCHAIR Chair

950 x 750 x 850mm \$POA

THE HALLEY DINING CHAIR Chair